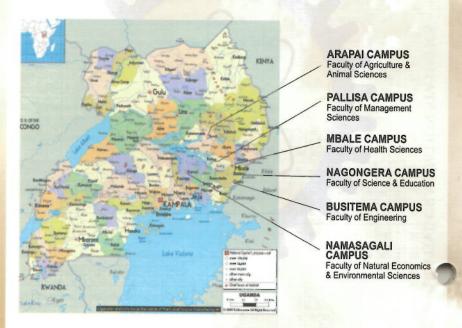

#### ABOUT BUSITEMA UNIVERSITY

Busitema University is a public University established by Statutory Instrument No.22, 2007 enacted by Parliament on 10<sup>th</sup> May, 2007. The University is a multi campus model with six operational campuses namely; Arapai, Busitema, Mbale, Nagongera, Namasagali and Pallisa.

#### LOCATION

The main campus is located at **Busitema**, formerly the National College of Agricultural Mechanization, which is along Jinja-Tororo highway, 25km South West of Tororo or 185km East of Kampala.

Nagongera Campus is located along Tororo-Busolwe access road and about 15km West of Tororo.

Namasagali Campus is based in Kamuli District at the former Namasagali University.

Arapai Campus is based at the former Arapai National

Agricultural College, Soroti, on Moroto road, after Teso College, Aloet.

Pallisa Campus is based in Pallisa Town Council.

Mbale Campus is based at Mbale Regional Referral
Hospital, in Mbale Town.

#### **ROLL OUT**

In 2007/2008 academic year, Busitema University mounted initial programmes of study in the two campuses of Busitema and Nagongera, Namasagali and Arapai Campuses also came on board in 2010/2011 academic year, Mbale campus in 2013/2014 academic year and Pallisa campus in 2015/2016 academic year.