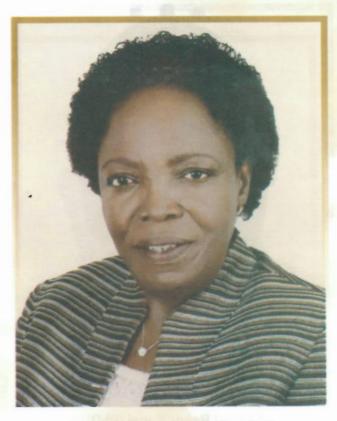

#### VICE CHANCELLOR

Professor Mary J. N. Okwakol

B.Sc.(Zoology & Botany), MSc.(Zoology), PhD (Zoology), FRES, FUNAS